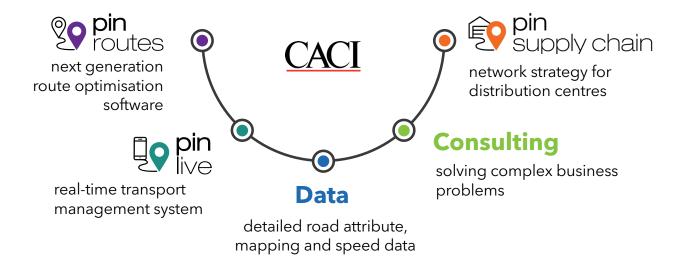

Pin Routes is a next-generation route planning and optimisation solution that combines the power and flexibility of market-leading algorithms with a state-of-the-art user experience and best-of-breed logistics data, delivered to scale, from the cloud.

Architected to scale in order to support some of the world's largest organisations, meaning even the biggest problems are no longer a problem.

Integrate using the API or file transfer. Out-of-thebox integration with CACI's transport management system, Pin Live for end-to-end route planning and execution.